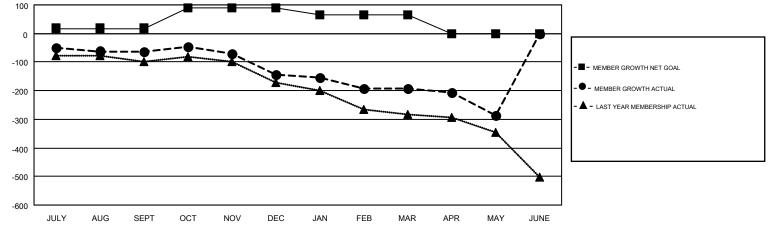

## GMT MONTHLY MEMBERSHIP PROGRESS REPORT

Results as of: 5/31/2018

**LOCATION: NEW ZEALAND** 

Multiple District 202

GMT CA 7

0

| Members                                |                           |                         |                                              |  |  |  |  |  |
|----------------------------------------|---------------------------|-------------------------|----------------------------------------------|--|--|--|--|--|
| RESULTS FOR 2017-2018                  |                           |                         |                                              |  |  |  |  |  |
| QUARTER                                | MEMBER GROWTH NET<br>GOAL | MEMBER GROWTH<br>ACTUAL | DROPPED MEMBERS ACTUAL (including transfers) |  |  |  |  |  |
| JULY/AUG/SEPT                          | 18<br>71                  | 209<br>220              | 235<br>264                                   |  |  |  |  |  |
| OCT/NOV/DEC  JAN/FEB/MAR  APR/MAY/JUNE | -24<br>-65                | 180<br>161              | 196<br>227                                   |  |  |  |  |  |
|                                        |                           |                         |                                              |  |  |  |  |  |