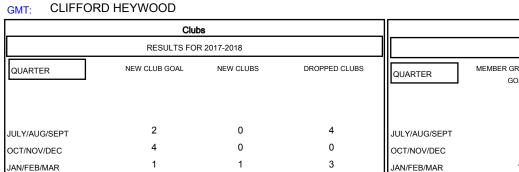

## GOALS AND ACTUAL NEW CLUBS CUMULATIVE

| DROPPED CLUBS: 7     |          | 229 CLUBS OF 362 ADDED 1 OR MORE<br>NEW MEMBERS | GENDER DISTRIBUTION  MALE 6,672 (69.71%) |                |     |
|----------------------|----------|-------------------------------------------------|------------------------------------------|----------------|-----|
| DROPPED MEMBERS      |          |                                                 | FEMALE                                   | 2,899 (30.29%) |     |
| DECEASED             | 137      | CLICK HERE FOR CUMULATIVE MEMBERSHIP DATA       | TOTAL FAMILY UNIT MEMBERS                |                | 829 |
| CLUB CANCELLED OTHER | 0<br>785 |                                                 | FAMILY MEMBERS PAYING HALF               |                | 420 |
| TOTAL                | 922      |                                                 | DOLS                                     |                |     |