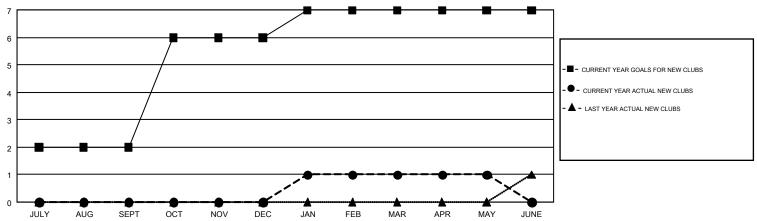

## GOALS AND ACTUAL NEW CLUBS CUMULATIVE

| DROPPED CLUBS: 7     |          | 229 CLUBS OF 362 ADDED 1 OR MORE<br>NEW MEMBERS | GENDER DISTRIBUTION  MALE 6,672 (69.71%) |                |     |
|----------------------|----------|-------------------------------------------------|------------------------------------------|----------------|-----|
| DROPPED MEMBERS      |          |                                                 | FEMALE                                   | 2,899 (30.29%) |     |
| DECEASED             | 137      | CLICK HERE FOR CUMULATIVE MEMBERSHIP DATA       | TOTAL FAMILY UNIT MEMBERS                |                | 829 |
| CLUB CANCELLED OTHER | 0<br>785 |                                                 | FAMILY MEMBERS PAYING HALF               |                | 420 |
| TOTAL                | 922      |                                                 | DOLS                                     |                |     |